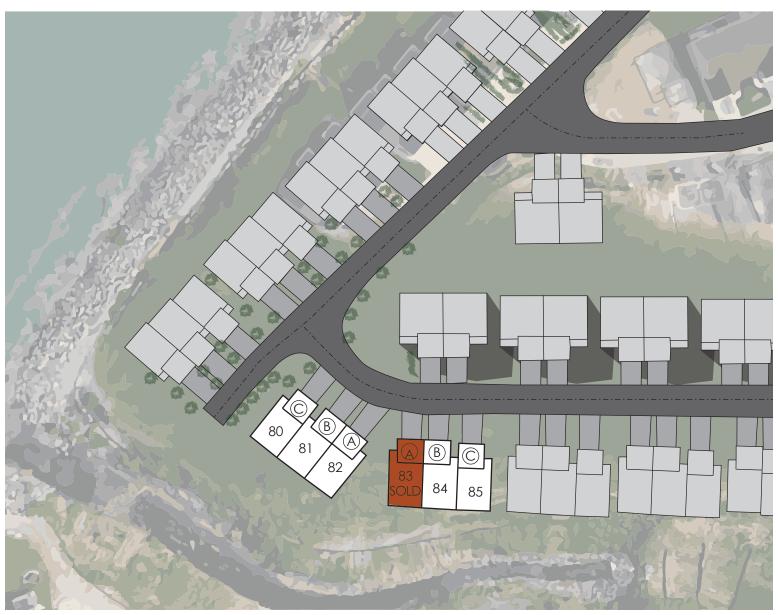

#### 6 UNITS - 3 types

| UNITS 83 | UNIT TYPE (A)SOLD<br>2793SF                        |
|----------|----------------------------------------------------|
| UNITS 84 | UNIT TYPE <b>B</b> STARTING AT \$385,900<br>2793SF |
| UNITS 85 | UNIT TYPE ©STARTING AT \$399,000 2793SF            |