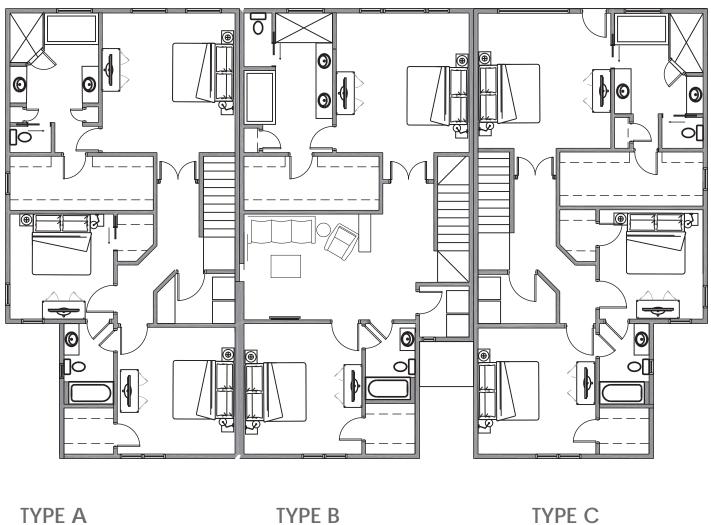

#### 6 UNITS - 3 types

| UNITS 83 | UNIT TYPE (A)SOLD<br>2793SF                        |
|----------|----------------------------------------------------|
| UNITS 84 | UNIT TYPE <b>B</b> STARTING AT \$385,900<br>2793SF |
| UNITS 85 | UNIT TYPE ©STARTING AT \$399,000 2793SF            |

TYPE A TYPE B TYPE C

**LOWER FLOOR PLAN** 

**1ST FLOOR PLAN** 

**2ND FLOOR PLAN**