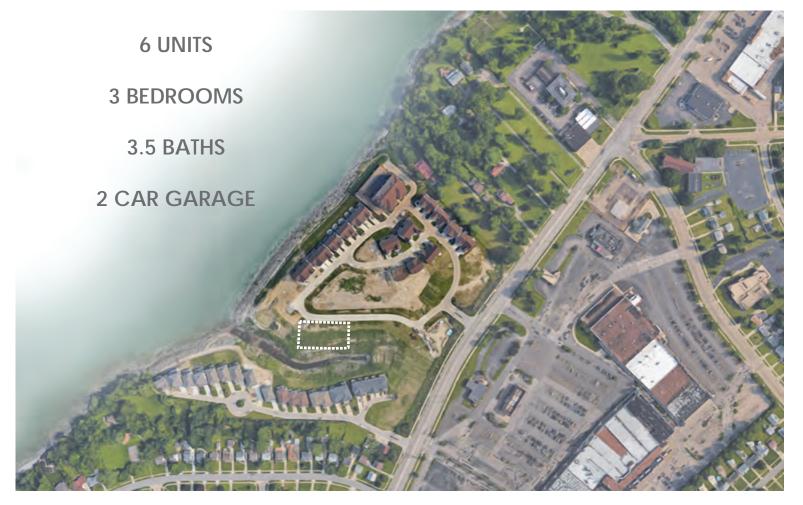

#### 6 UNITS - 3 types

| UNITS 83 | UNIT TYPE (A)SOLD<br>2793SF                        |
|----------|----------------------------------------------------|
| UNITS 84 | UNIT TYPE <b>B</b> STARTING AT \$385,900<br>2793SF |
| UNITS 85 | UNIT TYPE ©STARTING AT \$399,000 2793SF            |