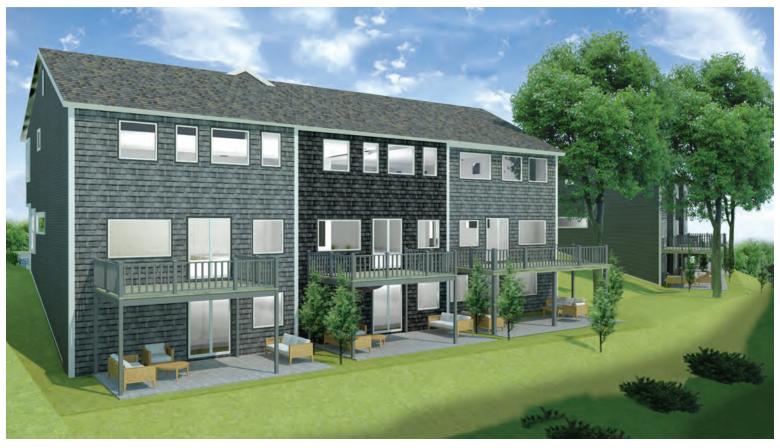

-REAR DECK OVERLOOKING LAKE ERIE

-BEACH LEVEL WALK-OUT TO THE LAKE

-LOWER LEVEL STORAGE AREA AND BATH